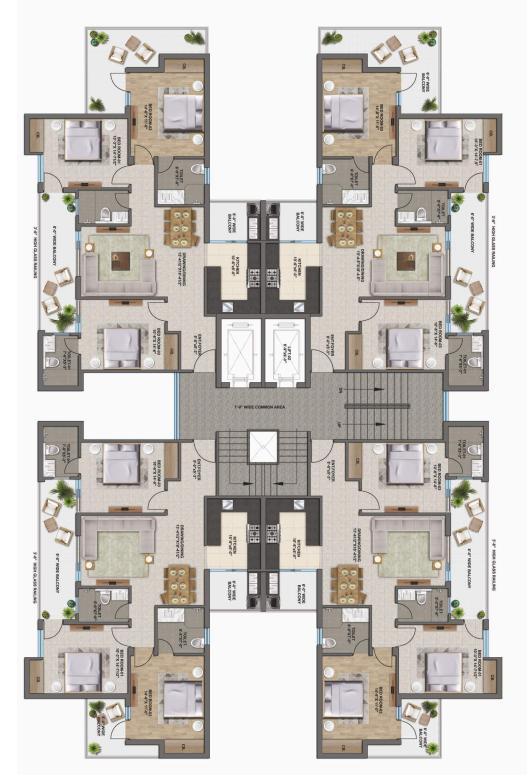

#### TOWER - A (TYPE-3BHK + SERVANT) SINGLE FLAT AREA

SUPER AREA = 2290 SQ. FT

TOWER - B (TYPE-3BHK)

SUPER AREA = 1800 SQ. FT

TOWER - B (TYPE-3BHK)

SUPER AREA = 1800 SQ. FT

### TOWER - C (TYPE-3BHK) SINGLE FLAT AREA

SUPER AREA = 1990 SQ. FT

TOWER - C (TYPE-3BHK)

SUPER AREA = 1900 SQ. FT

#### TOWER - D (TYPE-3BHK)

SUPER AREA = 1990 SQ. FT