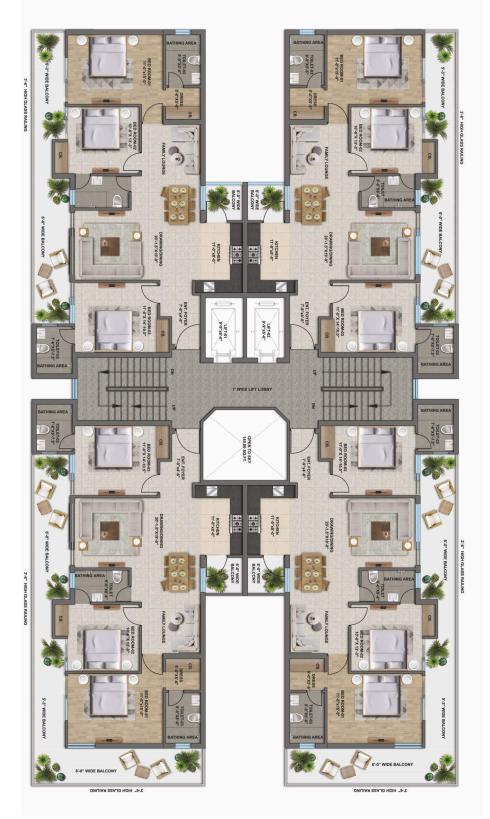

#### TOWER - A (TYPE-3BHK + SERVANT) SINGLE FLAT AREA

SUPER AREA = 2290 SQ. FT

TOWER - B (TYPE-3BHK)

SUPER AREA = 1800 SQ. FT

TOWER - B (TYPE-3BHK)

SUPER AREA = 1800 SQ. FT

### TOWER - C (TYPE-3BHK) SINGLE FLAT AREA

SUPER AREA = 1990 SQ. FT

TOWER - C (TYPE-3BHK)

SUPER AREA = 1900 SQ. FT

#### TOWER - D (TYPE-3BHK)

SUPER AREA = 1990 SQ. FT