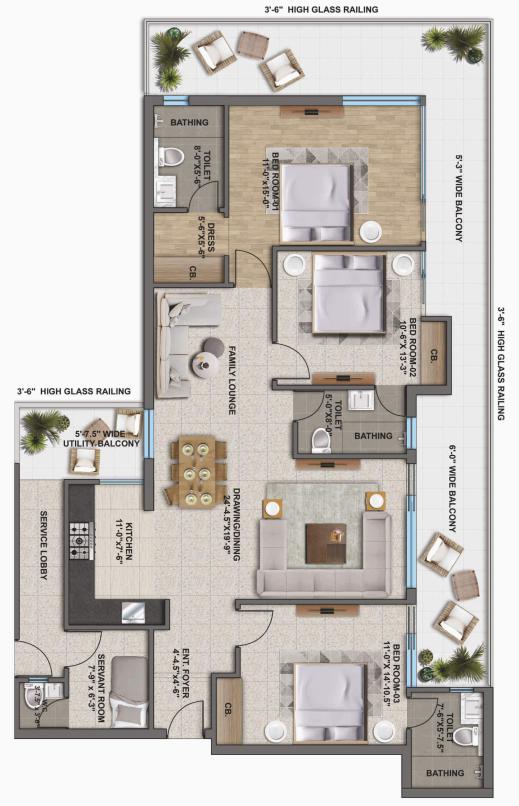

#### TOWER - A (TYPE-3BHK + SERVANT) SINGLE FLAT AREA

SUPER AREA = 2290 SQ. FT

TOWER - B (TYPE-3BHK)

SUPER AREA = 1800 SQ. FT

TOWER - B (TYPE-3BHK)

SUPER AREA = 1800 SQ. FT