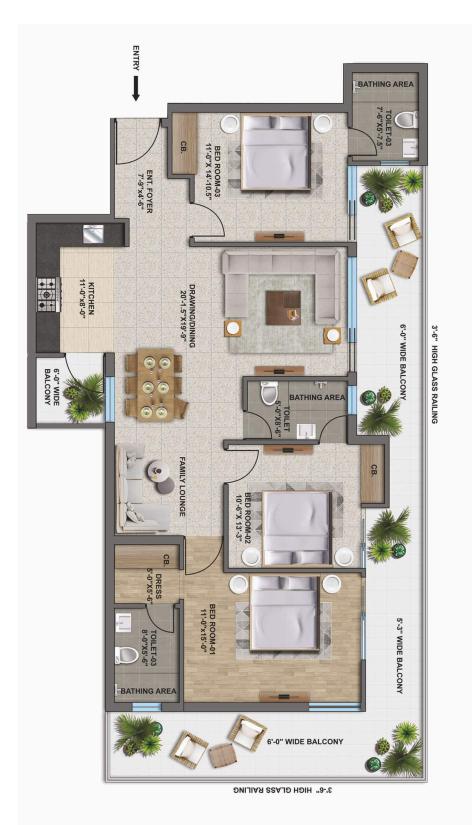

#### TOWER - A (TYPE-3BHK + SERVANT)

SUPER AREA = 2290 SQ. FT

#### TOWER - A (TYPE-3BHK + SERVANT) SINGLE FLAT AREA

SUPER AREA = 2290 SQ. FT

TOWER - B (TYPE-3BHK)

SUPER AREA = 1800 SQ. FT

TOWER - B (TYPE-3BHK)

SUPER AREA = 1800 SQ. FT