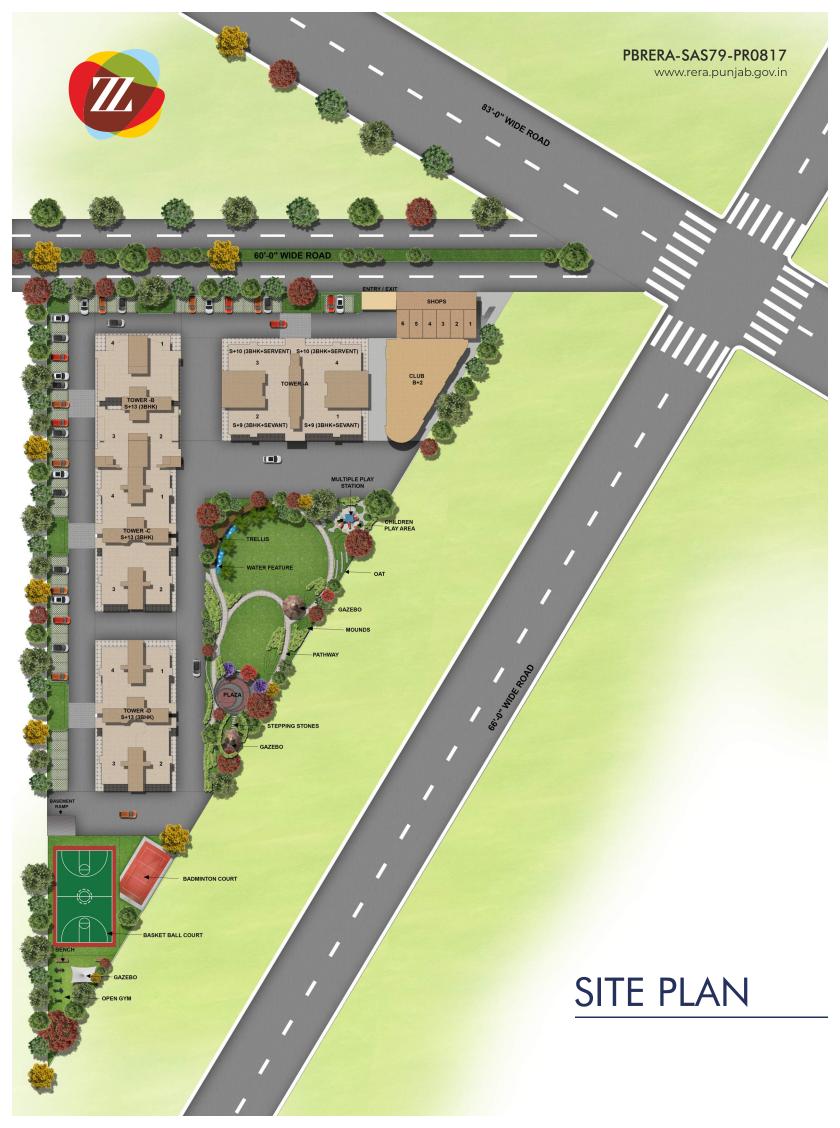

## 3 & 3+1 BHK APARTMENTS

HOMES IN THE HEART OF NATURE

THIS IS ZIRK Julia Surrounded by 21000 Fully Grown Trees

Come home to The Zirk, Zirakpur's premier nature-centric, amenities rich, approx 4 acre sustainable township. Join a beautiful vibrant community of hills, trees, birds, flowers and like-minded biophiles. Well connected with Tricity's infrastructure The Zirk weaves nature and modern lifestyle together to create a balance that you have never felt before.