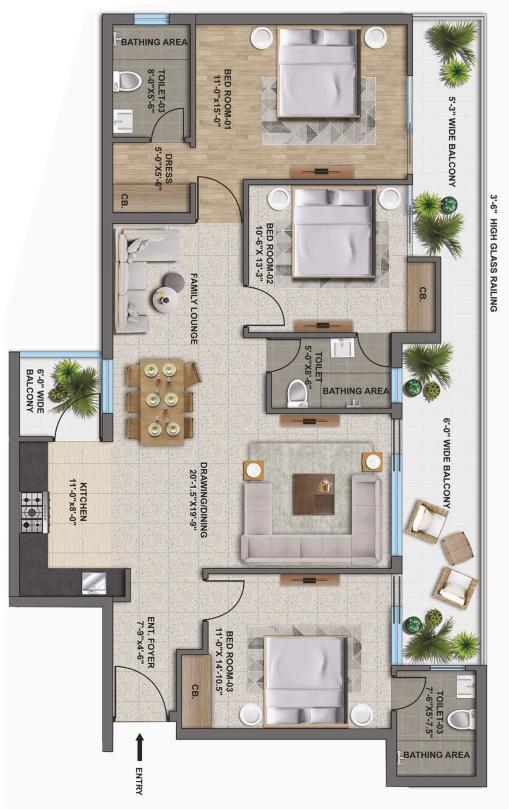

des.                                                                             |
| LIFTS                 | Lifts of a reputed brand                                                                                                                 |
| SMART HOMES           | Fully Automated Apartments                                                                                                               |



#### TOWER - A (TYPE-3BHK + SERVANT)

SUPER AREA = 2290 SQ. FT





#### TOWER - A (TYPE-3BHK + SERVANT) SINGLE FLAT AREA

SUPER AREA = 2290 SQ. FT





TOWER - B (TYPE-3BHK)

SUPER AREA = 1800 SQ. FT







TOWER - B (TYPE-3BHK)

SUPER AREA = 1800 SQ. FT





### TOWER - C (TYPE-3BHK) SINGLE FLAT AREA

SUPER AREA = 1990 SQ. FT





TOWER - C (TYPE-3BHK)

SUPER AREA = 1900 SQ. FT





#### TOWER - D (TYPE-3BHK)

SUPER AREA = 1990 SQ. FT





#### TOWER - D (TYPE-3BHK)

SUPER AREA = 1990 SQ. FT



# LOCATION MAP



Disclaimer - This brochure is purely conceptual and do not constitute a legal binding offer. All images are artistic impressions and not necessarily fully representative in the interest of maintaining high standards. The contents herein including all services, infrastructure, products, designs, amenities, facilities, site plan, layout plans, floor plans, dimensions, specifications, elevation and perspective views are tentative in nature and all subject to variations and modifications without notice till the final completion of the project at the sole discretion of Competent Statutory Authorities of the company. Architectural features may differ in differen