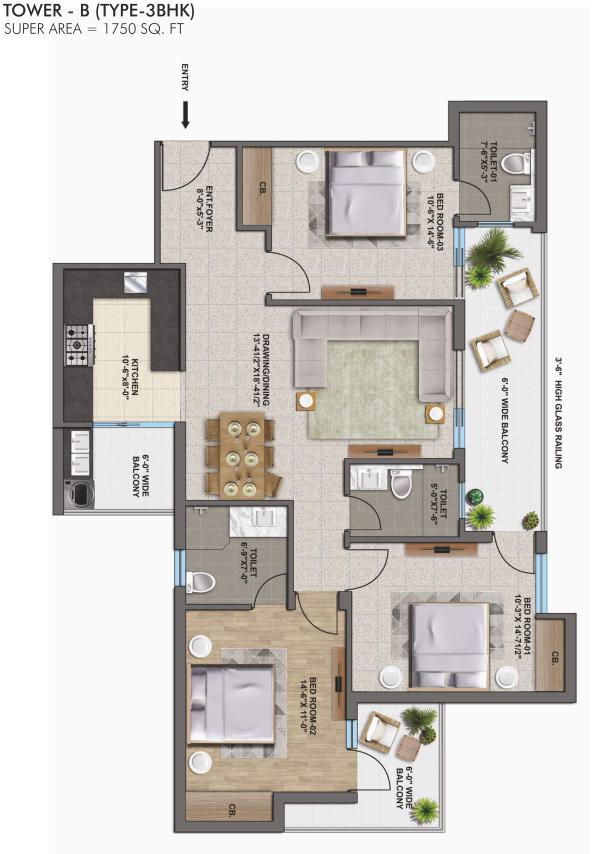

#### TOWER - A (TYPE-3BHK + SERVANT) SINGLE FLAT AREA

SUPER AREA = 2290 SQ. FT

TOWER - B (TYPE-3BHK)

SUPER AREA = 1800 SQ. FT

TOWER - B (TYPE-3BHK)

SUPER AREA = 1800 SQ. FT