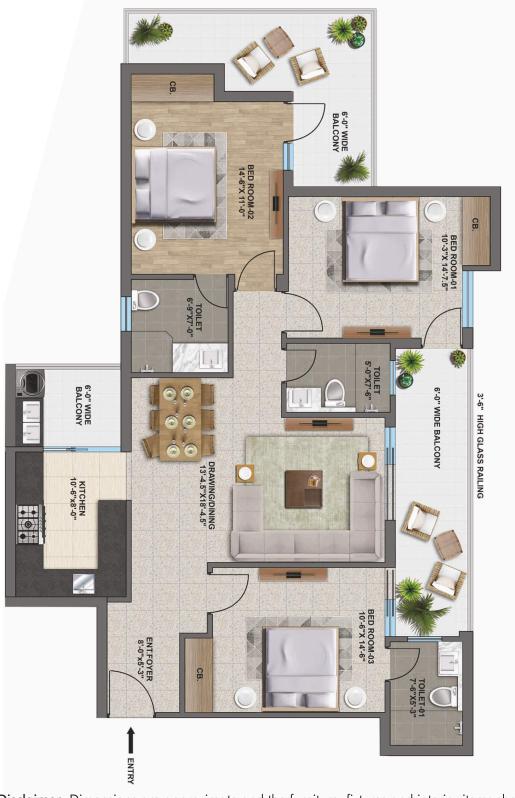

### TOWER - C (TYPE-3BHK) SINGLE FLAT AREA

SUPER AREA = 1990 SQ. FT

TOWER - C (TYPE-3BHK)

SUPER AREA = 1900 SQ. FT