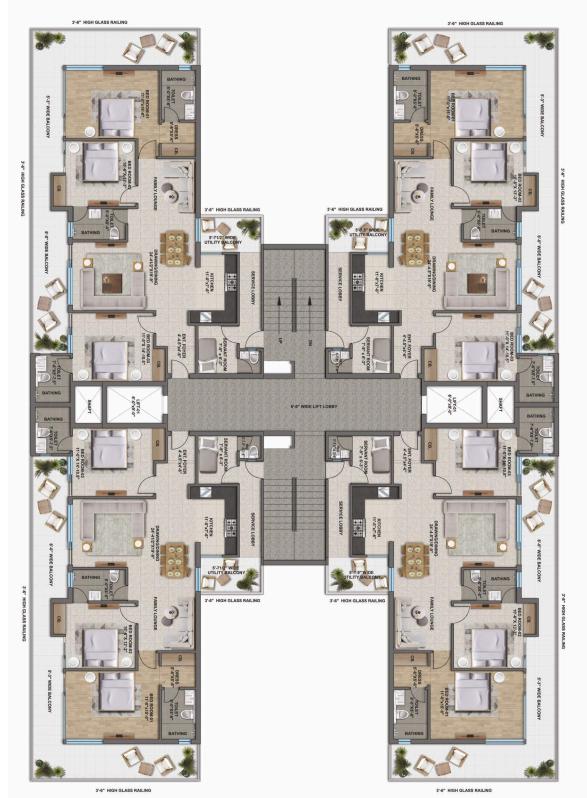

#### TOWER - A (TYPE-3BHK + SERVANT) SINGLE FLAT AREA

SUPER AREA = 2290 SQ. FT

TOWER - B (TYPE-3BHK)

SUPER AREA = 1800 SQ. FT

TOWER - B (TYPE-3BHK)

SUPER AREA = 1800 SQ. FT

### TOWER - C (TYPE-3BHK) SINGLE FLAT AREA

SUPER AREA = 1990 SQ. FT

TOWER - C (TYPE-3BHK)

SUPER AREA = 1900 SQ. FT

#### TOWER - D (TYPE-3BHK)

SUPER AREA = 1990 SQ. FT