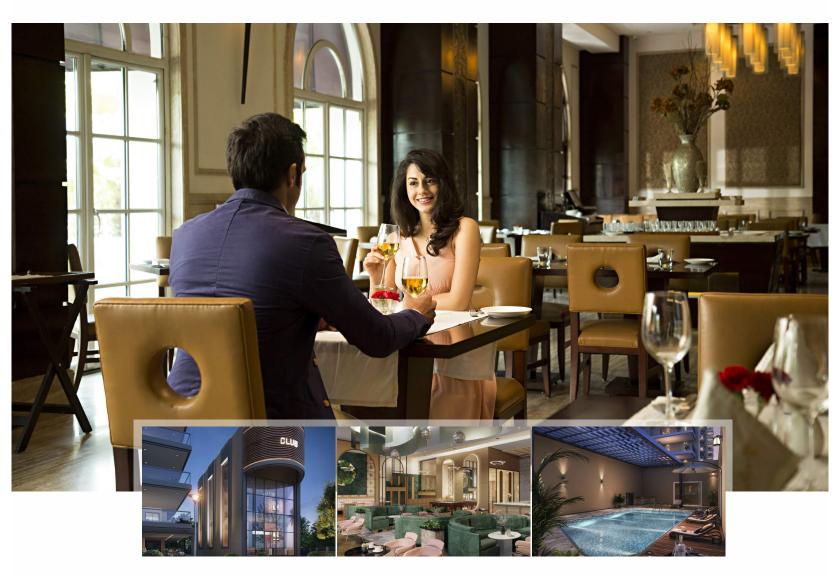

# CLUB HOUSE AMENITIES

- Banquet Hall
- Indoor & Outdoor Gymnasium
- Yoga, Meditation Centre, Dance Studio & Aerobics
- Conference Room cum Co-Working spaces
- Restaurant & Coffee House
- Indoor Gaming Zone
- Facilities for Swimming Pool
  & Indoor Games
- Play-Way Crèche
- In House Mini-Theatre

- Roof Top Swimming Pool
- Sauna & Steam Bath
- Library
- Fully Wifi Zone