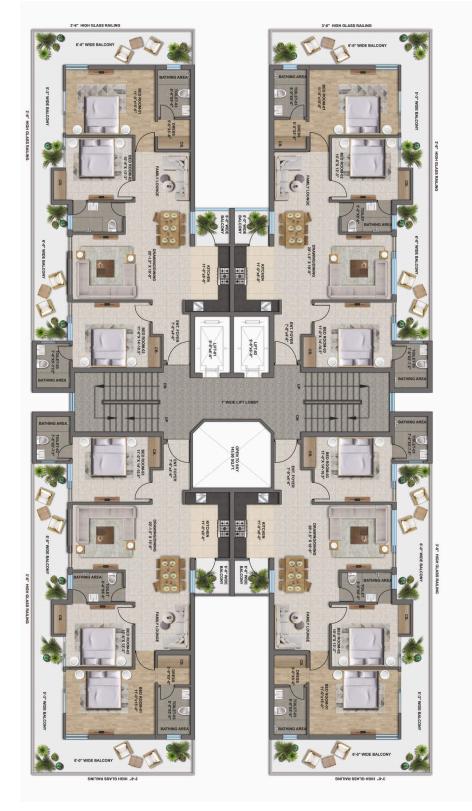

#### TOWER - A (TYPE-3BHK + SERVANT)

SUPER AREA = 2290 SQ. FT

#### TOWER - A (TYPE-3BHK + SERVANT) SINGLE FLAT AREA

SUPER AREA = 2290 SQ. FT

TOWER - B (TYPE-3BHK)

SUPER AREA = 1800 SQ. FT

TOWER - B (TYPE-3BHK)

SUPER AREA = 1800 SQ. FT

### TOWER - C (TYPE-3BHK) SINGLE FLAT AREA

SUPER AREA = 1990 SQ. FT

TOWER - C (TYPE-3BHK)

SUPER AREA = 1900 SQ. FT

#### TOWER - D (TYPE-3BHK)

SUPER AREA = 1990 SQ. FT